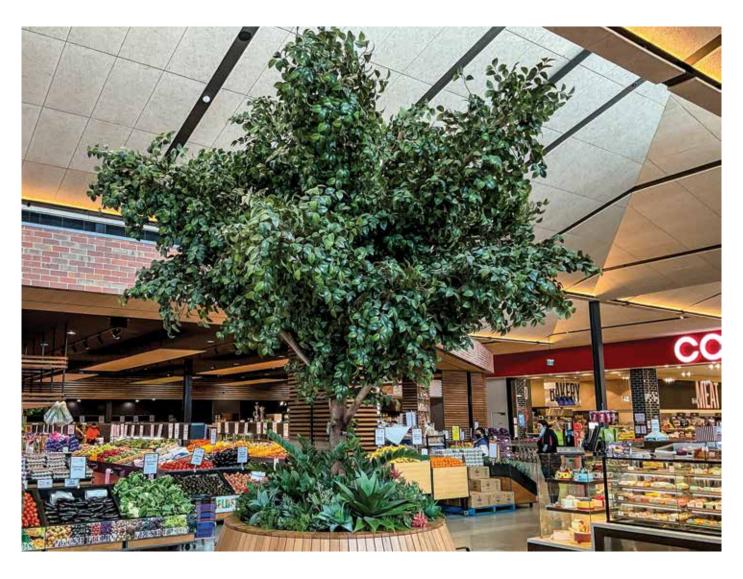

### Len Thrower

Project Director

New Shanghai Restaurant - Melb CBD

Carlisle Homes Showroom, VIC

Consult Cloud Office - Melb CBD

Vantage Fitouts - Melb CBD

Glasshouse Café - Caulfield, VIC

Creative Cubes Co. - Carlton, VIC

Vantage Fitouts - Melbourne, VIC

Olive Tree - Sunbury, VIC

Esuperfund Offices - Melb CBD

BMW - Melb CBD

Esuperfund Offices - Melb CBD

Olive Tree Hotel - Sunbury, VIC

McDonalds - Melton West, VIC

Kasr Sweet - Caroline Springs, VIC

Prince Alfred Hotel, QLD

22 Greenside, VIC

Dandenong RSL - Dandenong, VIC

Consult Cloud Office - Melbourne, VIC

Merrifield Shopping Centre, VIC

Floral Arrangements

Nambour RSL - QLD 31